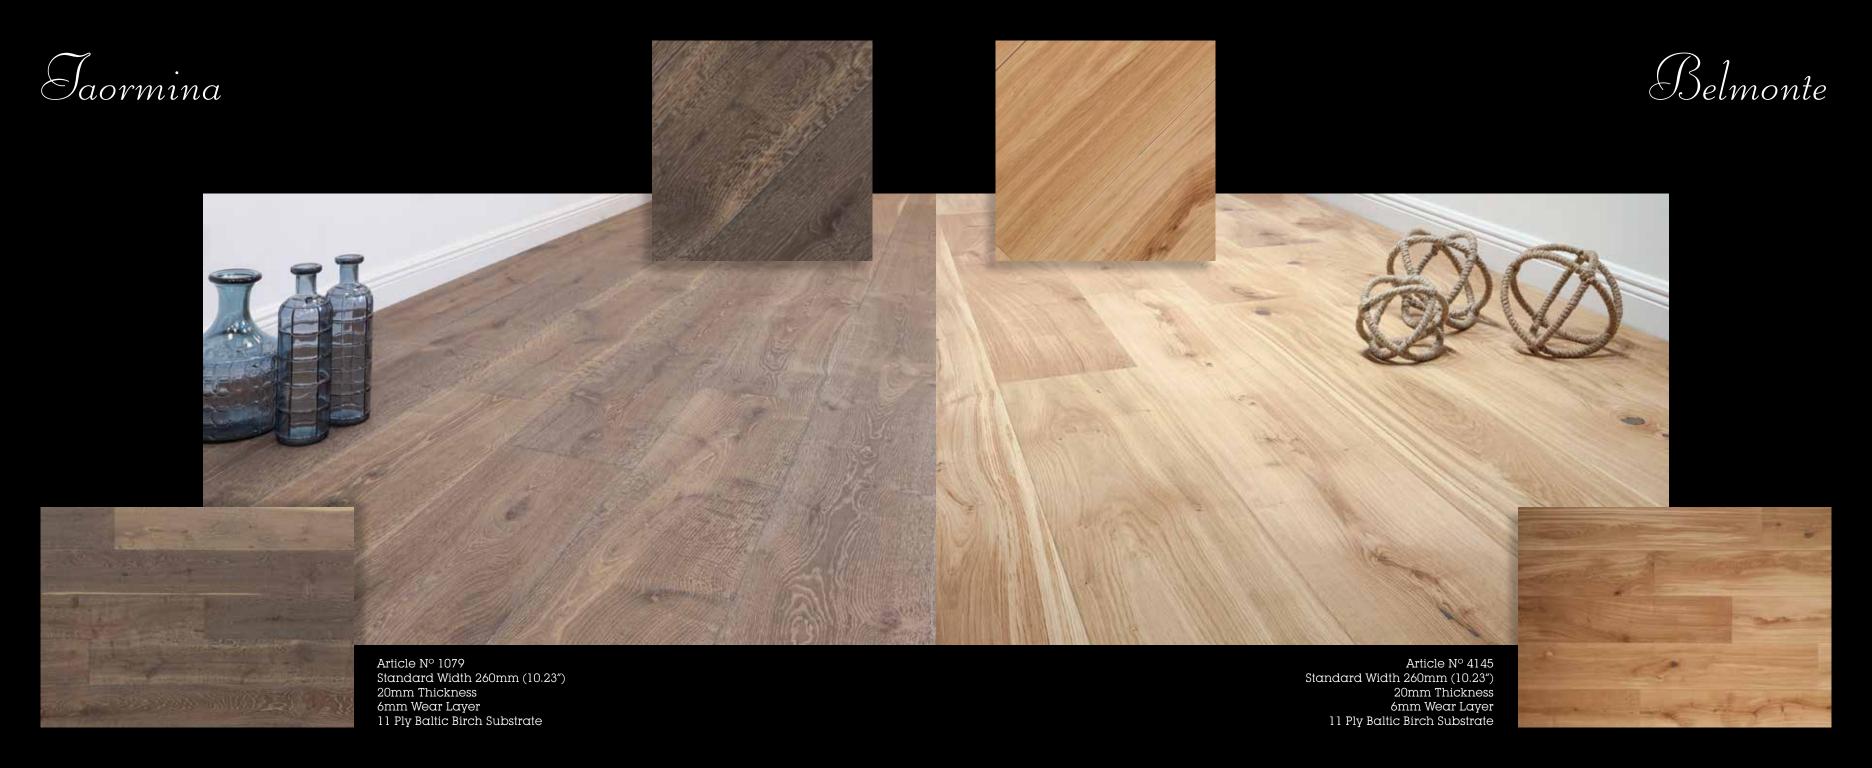

Dolce Vita Collection

Legno Bastone started five generations ago in the late 1800's when Luigi Bastone first started by cutting down his own trees. The same family runs the company to this very day. Over the years, we have optimized and expanded our production process, but we have never abandoned the age-old European traditions of craftsmanship when it comes to our floors. Every single floor is hand-crafted and custom designed. Wider widths and longer lengths are what we pride ourselves on. This allows for the perfect look to create a surface with more panache and less seams. Legno Bastone products are more than just a floor; they become "Custom Designed Furniture for Your Floor."