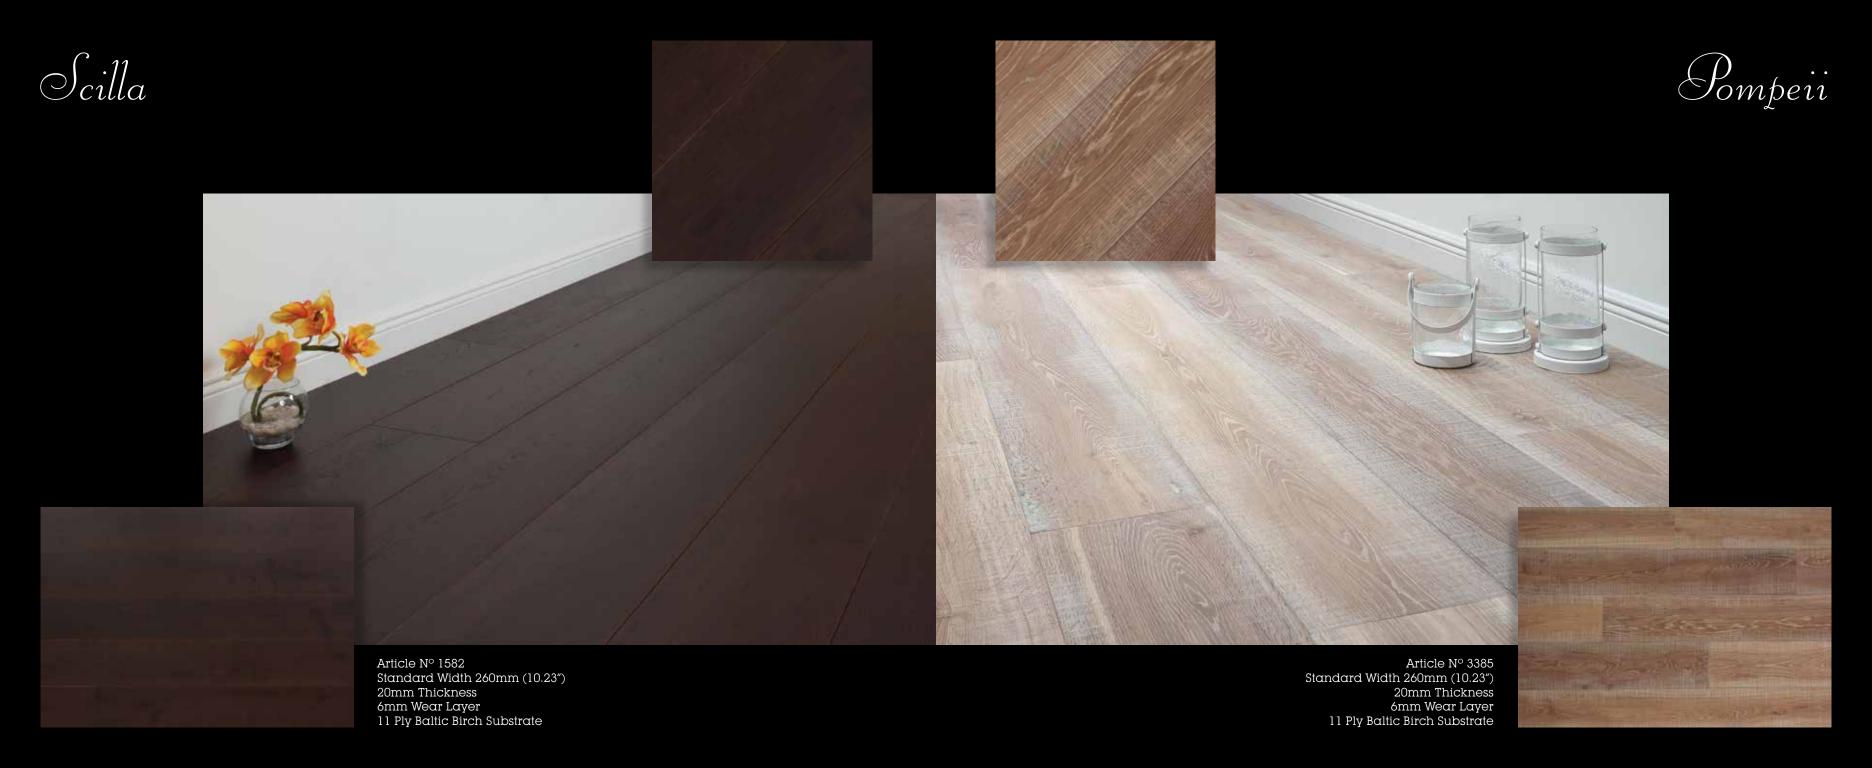

Dolce Vita Collection

Legno Bastone started five generations ago in the late 1800's when Luigi Bastone first started by cutting down his own trees. The same family runs the company to this very day. Over the years, we have optimized and expanded our production process, but we have never abandoned the age-old European traditions of craftsmanship when it comes to our floors. Every single floor is hand-crafted and custom designed. Wider widths and longer lengths are what we pride ourselves on. This allows for the perfect look to create a surface with more panache and less seams. Legno Bastone products are more than just a floor; they become "Custom Designed Furniture for Your Floor."