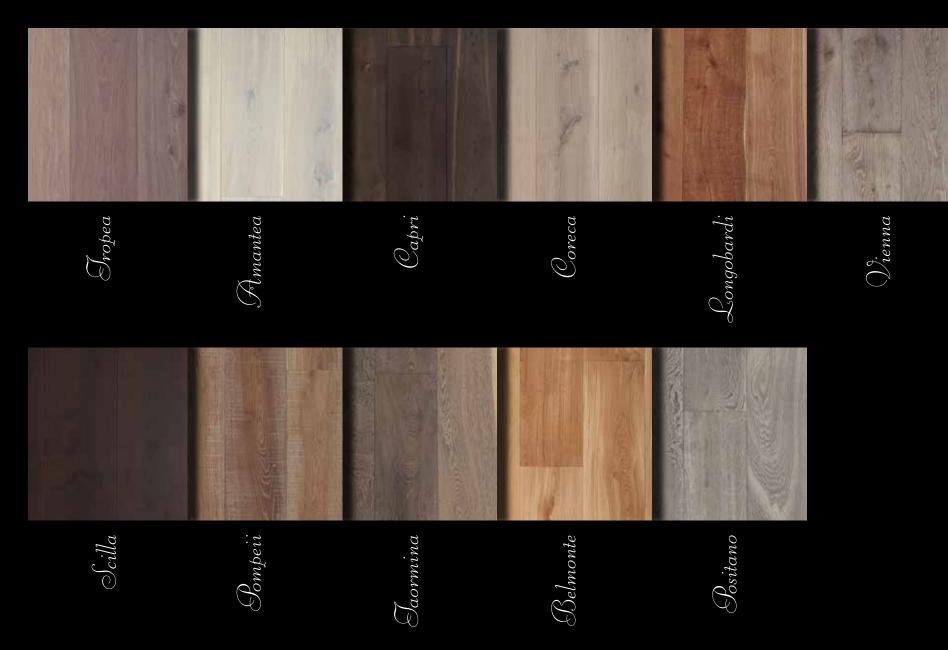

Dolce Vita Collection



Legno Bastone started five generations ago in the late 1800's when Luigi Bastone first started by cutting down his own trees. The same family runs the company to this very day. Over the years, we have optimized and expanded our production process, but we have never abandoned the age-old European traditions of craftsmanship when it comes to our floors. Every single floor is hand-crafted and custom designed. Wider widths and longer lengths are what we pride ourselves on. This allows for the perfect look to create a surface with more panache and less seams. Legno Bastone products are more than just a floor; they become "Custom Designed Furniture for Your Floor."

Dolce Vita Collection

## Table of Contents















## Dolce Vita Collection



WIDE PLANK FLOORING

CUSTOM DESIGNED FURNITURE FOR YOUR FLOOR