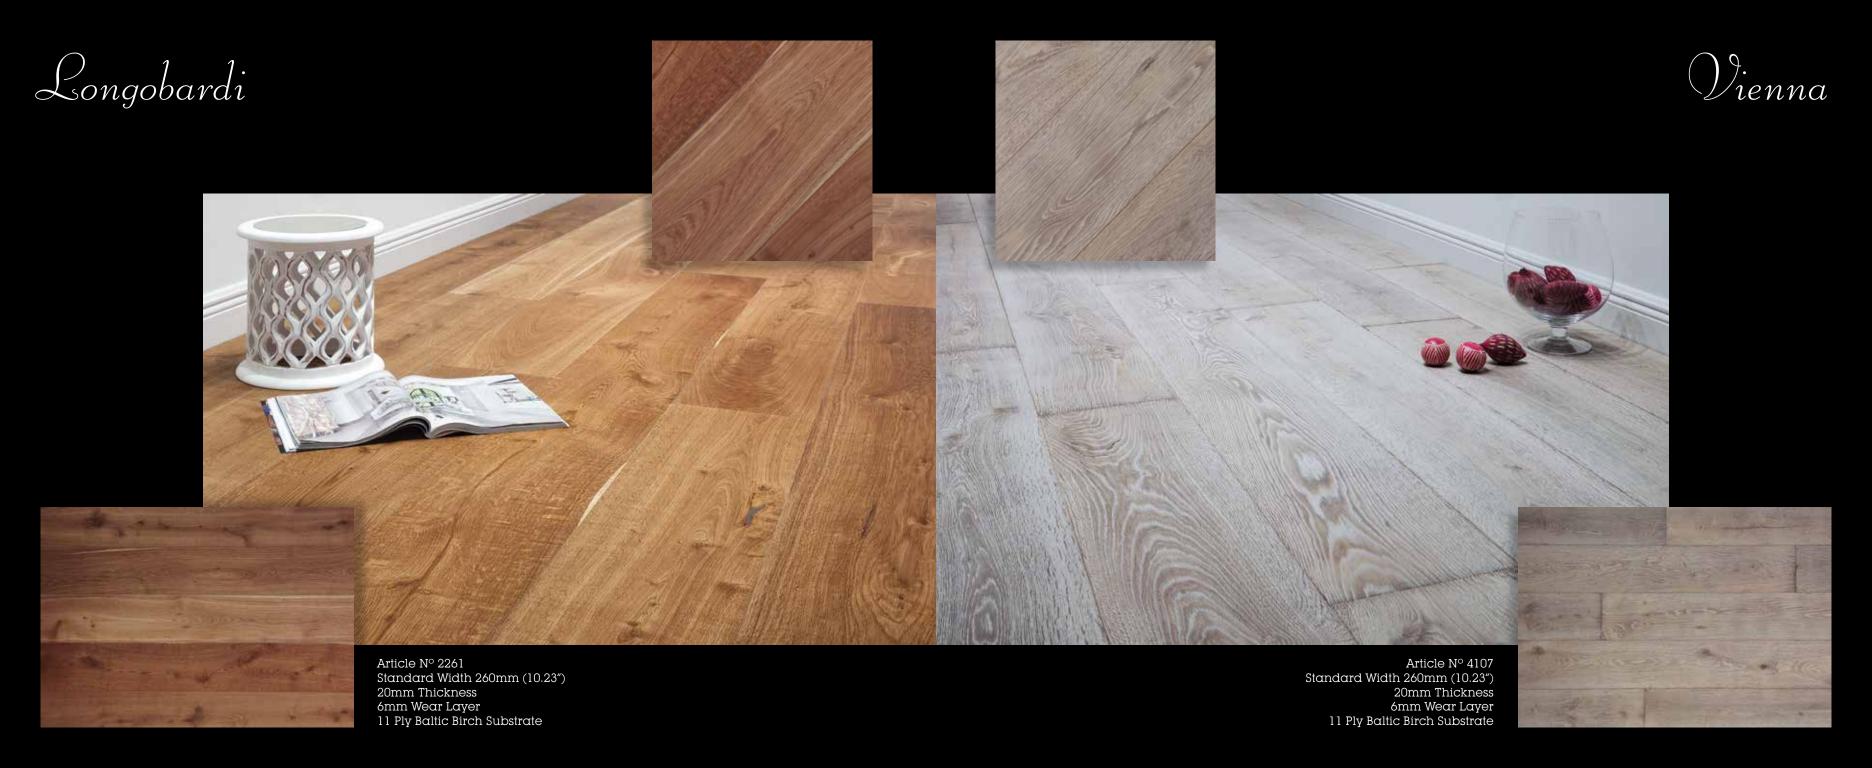

Dolce Vita Collection

Legno Bastone started five generations ago in the late 1800's when Luigi Bastone first started by cutting down his own trees. The same family runs the company to this very day. Over the years, we have optimized and expanded our production process, but we have never abandoned the age-old European traditions of craftsmanship when it comes to our floors. Every single floor is hand-crafted and custom designed. Wider widths and longer lengths are what we pride ourselves on. This allows for the perfect look to create a surface with more panache and less seams. Legno Bastone products are more than just a floor; they become "Custom Designed Furniture for Your Floor."