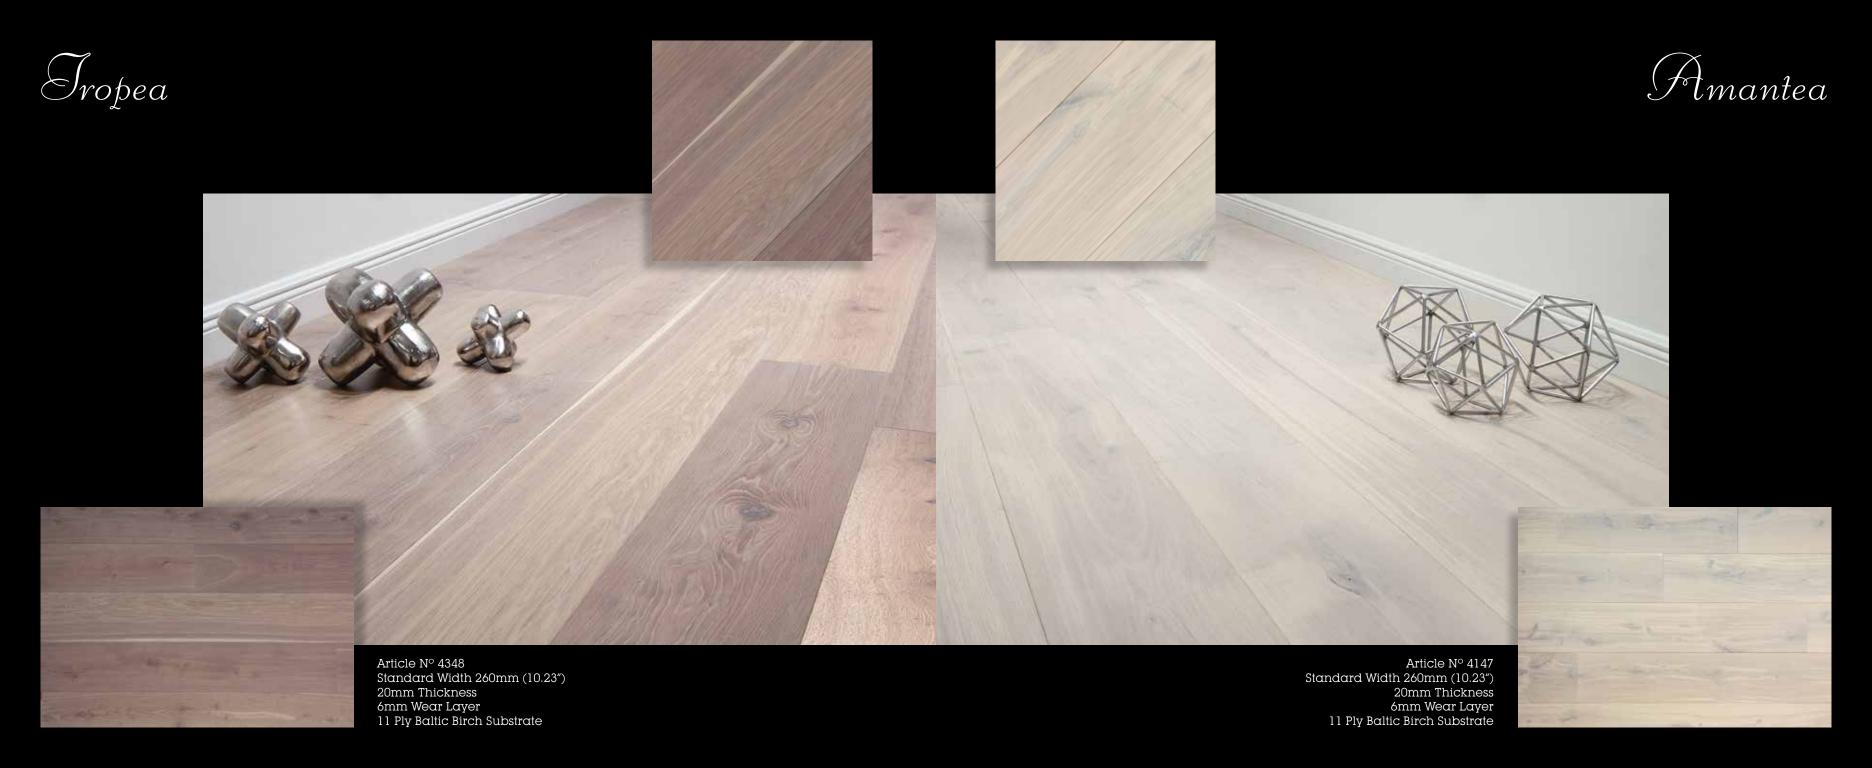

Dolce Vita Collection

Legno Bastone started five generations ago in the late 1800's when Luigi Bastone first started by cutting down his own trees. The same family runs the company to this very day. Over the years, we have optimized and expanded our production process, but we have never abandoned the age-old European traditions of craftsmanship when it comes to our floors. Every single floor is hand-crafted and custom designed. Wider widths and longer lengths are what we pride ourselves on. This allows for the perfect look to create a surface with more panache and less seams. Legno Bastone products are more than just a floor; they become "Custom Designed Furniture for Your Floor."