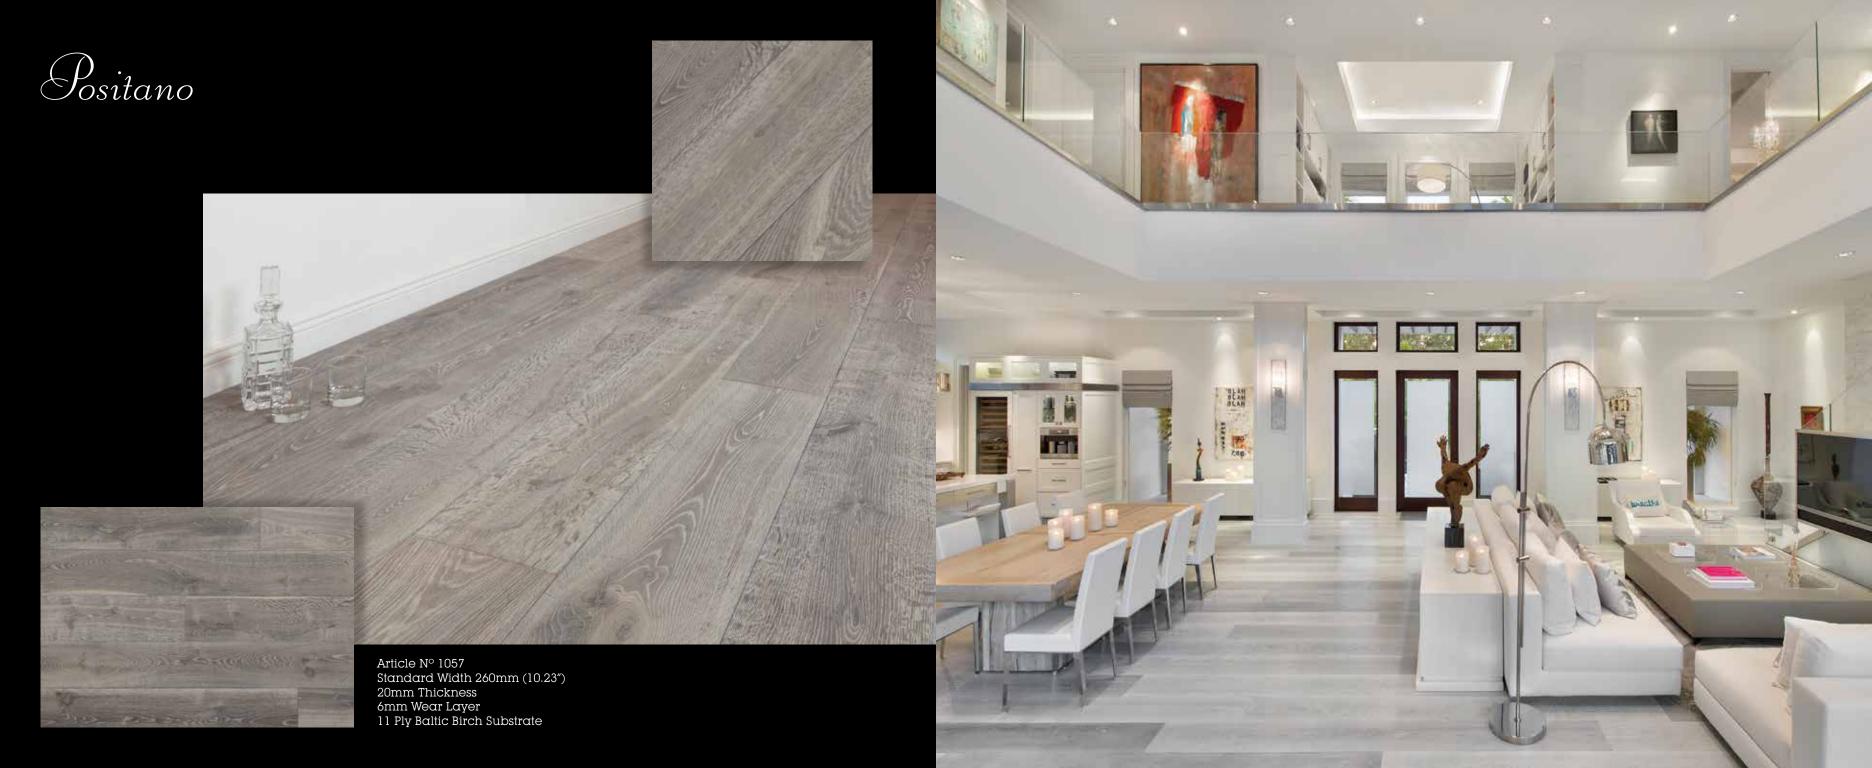

Dolce Vita Collection

Legno Bastone started five generations ago in the late 1800's when Luigi Bastone first started by cutting down his own trees. The same family runs the company to this very day. Over the years, we have optimized and expanded our production process, but we have never abandoned the age-old European traditions of craftsmanship when it comes to our floors. Every single floor is hand-crafted and custom designed. Wider widths and longer lengths are what we pride ourselves on. This allows for the perfect look to create a surface with more panache and less seams. Legno Bastone products are more than just a floor; they become "Custom Designed Furniture for Your Floor."