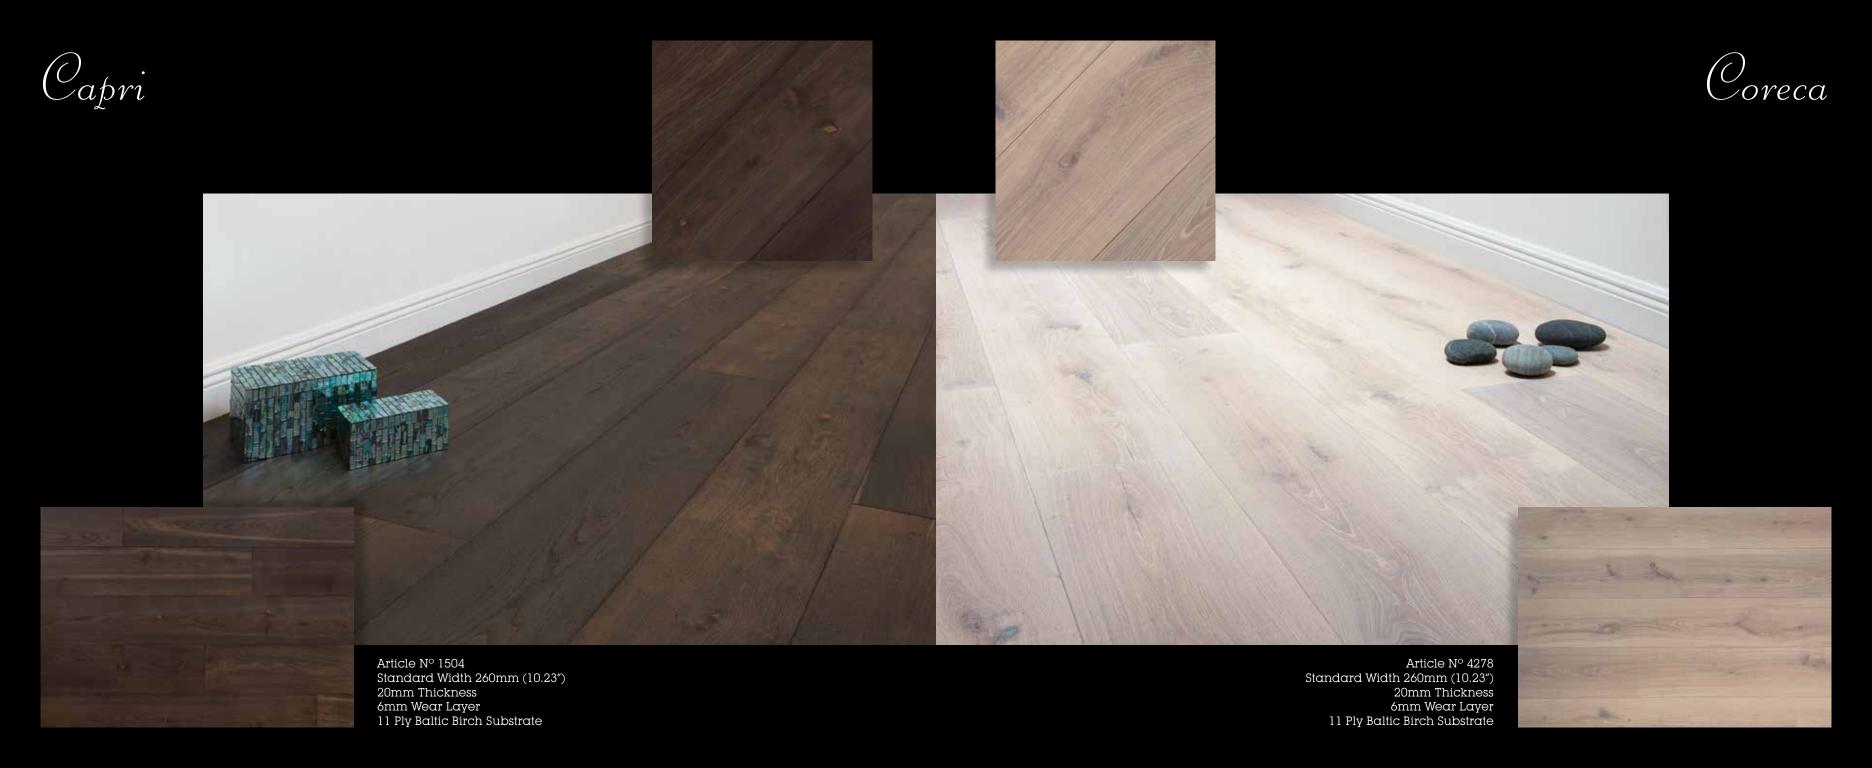

Dolce Vita Collection

Legno Bastone started five generations ago in the late 1800's when Luigi Bastone first started by cutting down his own trees. The same family runs the company to this very day. Over the years, we have optimized and expanded our production process, but we have never abandoned the age-old European traditions of craftsmanship when it comes to our floors. Every single floor is hand-crafted and custom designed. Wider widths and longer lengths are what we pride ourselves on. This allows for the perfect look to create a surface with more panache and less seams. Legno Bastone products are more than just a floor; they become "Custom Designed Furniture for Your Floor."